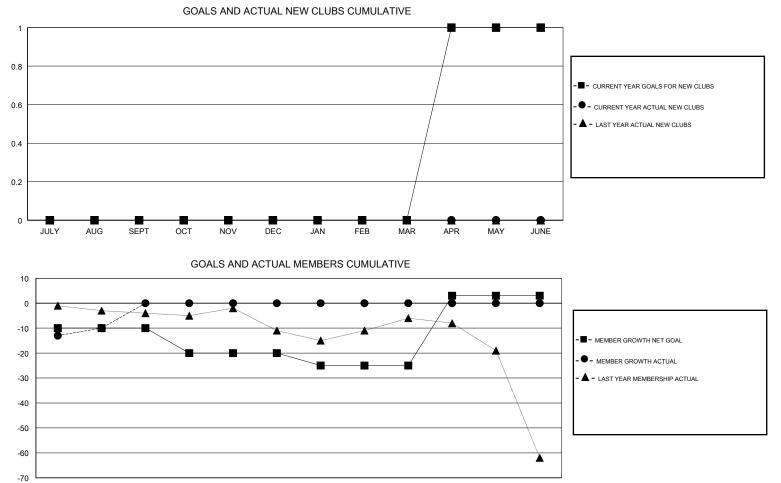

## LOCATION PENNSYLVANIA

GMT CA

| Clubs<br>RESULTS FOR 2017-2018 |   |   |   | Members<br>RESULTS FOR 2017-2018 |     |    |    |
|--------------------------------|---|---|---|----------------------------------|-----|----|----|
|                                |   |   |   |                                  |     |    |    |
| JULY/AUG/SEPT                  | 0 | 0 | 1 | JULY/AUG/SEPT                    | -10 | 17 | 27 |
| OCT/NOV/DEC                    | 0 | 0 | 0 | OCT/NOV/DEC                      | -10 | 0  | 0  |
| JAN/FEB/MAR                    | 0 | 0 | 0 | JAN/FEB/MAR                      | -5  | 0  | 0  |
| APR/MAY/JUNE                   | 1 | 0 | 0 | APR/MAY/JUNE                     | 28  | 0  | 0  |